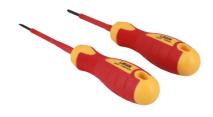

## **VDE Insulated Screwdriver Set 2pc**

A set of 2 fully insulated VDE screwdrivers manufactured from chrome vanadium and suitable for use on terminal blocks, control cabinets, switches and relays etc. VDE certified for safe operator use on live circuits up to 1000v AC and 1500v DC. Ideal for use by electricians, auto electricians or mechanics working on hybrid and electric vehicles.

## **Additional Information**

- Safe operator use for live voltages up to 1000V AC and 1500V DC (VDE / IEC60900:2018 approved).
- Sizes: Phillips Ph0 x 60mm; Flat 2.5mm x 75mm.
- Blades manufactured from chrome vanadium.
- VDE/GS approved. Suitable for industrial, automotive and domestic use.
- Set containing Pz2 and flat 5.5mm available, see Part No. 8388.