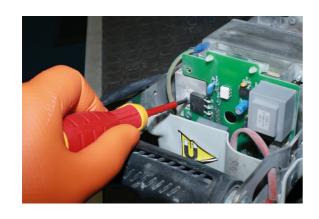

## **VDE Insulated Screwdriver Set 2pc**

A set of 2 fully insulated VDE screwdrivers manufactured from chrome vanadium and suitable for use on terminal blocks, control cabinets, switches and relays etc. VDE certified for safe operator use on live circuits up to 1000v AC and 1500v DC. Ideal for use by electricians, auto electricians or mechanics working on hybrid and electric vehicles.